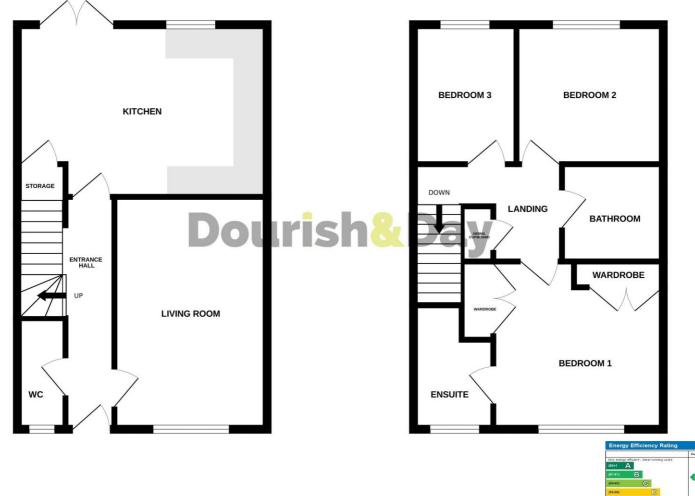

#### **Entrance Hall**

Being accessed through a double glazed entrance door with stairs leading to the first floor landing, wood effect vinyl floor and radiator.

#### **Guest WC** 7' 6" x 3' 1" (2.28m x 0.94m)

Having a white suite comprising of a pedestal wash basin with chrome mixer tap and close coupled WC. Radiator, wood effect vinyl flooring and double glazed window to the front elevation.

#### **Living Room** 15' 7" x 10' 2" (4.75m x 3.10m)

A spacious living room having two radiators and double glazed window to the front elevation.

#### Kitchen / Dining Room 11' 7" x 17' 3" (3.52m x 5.27m)

Having a range of matching units extending to base and eye level and fitted work surfaces with an inset stainless steel one and a half bowl sink unit with chrome mixer tap. Range of integrated appliances including an oven, four ring gas hob with cooker hood over, dishwasher and fridge/freezer. Useful understairs storage cupboard, radiator, wood effect vinyl flooring, double glazed

# Dourish&Day

window to the rear elevation and additional double glazed double doors giving views and access to the rear garden.

#### First Floor Landing

Having access to loft space and airing cupboard housing the gas central heating boiler.

#### Bedroom One 11' 3" x 11' 10" (3.42m x 3.61m)

A good-sized main bedroom having two double wardrobes providing hanging rail, radiator, and double glazed window to the front elevation.

### **Ensuite Shower Room** 7' 5" x 5' 2" (2.25m x 1.57m)

Having a white suite comprising of a glazed shower cubicle with fitted mains shower, pedestal wash basin with chrome taps and splashback tiling and close coupled WC. Wood effect vinyl flooring, chrome towel radiator and double glazed window to the front elevation.

#### **Bedroom Two** 9' 4'' x 10' 6'' (2.84m x 3.21m)

A second double bedroom having a radiator and double glazed window to the rear elevation.

### **Bedroom Three** 9' 3'' x 6' 7'' (2.82m x 2.01m)

Having a radiator and double glazed window to the rear elevation.

### Family Bathroom 6' 9" x 6' 4" (2.05m x 1.92m)

Having a white suite comprising of a panelled bath with chrome mixer tap, pedestal wash basin with chrome mixer tap and close coupled WC. Part tiled walls, wood effect vinyl flooring and chrome towel radiator.

# Dourish&Day

GROUND FLOOR

1ST FLOOR

Whilet every attempt has been made to ensure the accuracy of the floorplan contained here, measurements of doors, windows, rooms and any other litens are approximate and no responsibility is taken for my error, missis or ours-sciences. This plan is for illustrative purposes only and should be used as such by any arospective purchaser. The services, systems and appliances shown have not been tested and no guarantee as to their operability or efficiency can be given. Made with Metrook ©2024