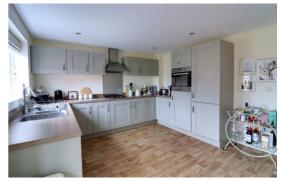

#### Kitchen / Dining Room 11' 7" x 17' 3" (3.52m x 5.27m)

Having a range of matching units extending to base and eye level and fitted work surfaces with an inset stainless steel one and a half bowl sink unit with chrome mixer tap. Range of integrated appliances including an oven, four ring gas hob with cooker hood over, dishwasher and fridge/freezer. Useful understairs storage cupboard, radiator, wood effect vinyl flooring, double glazed

# Dourish&Day

window to the rear elevation and additional double glazed double doors giving views and access to the rear garden.