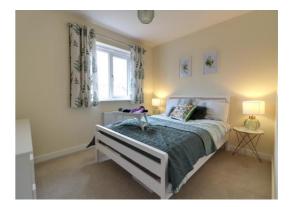

#### **Bedroom Two** 9' 4'' x 10' 6'' (2.84m x 3.21m)

A second double bedroom having a radiator and double glazed window to the rear elevation.

### **Bedroom Three** 9' 3'' x 6' 7'' (2.82m x 2.01m)

Having a radiator and double glazed window to the rear elevation.