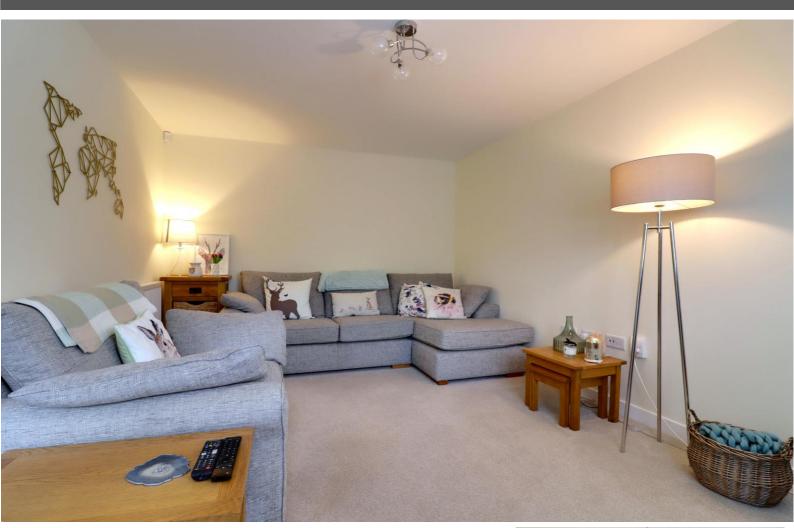

#### **Living Room** 15' 7" x 10' 2" (4.75m x 3.10m)

A spacious living room having two radiators and double glazed window to the front elevation.