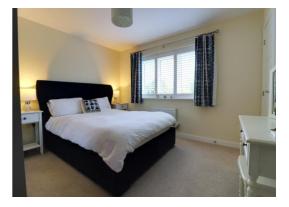

#### Bedroom One 11' 3" x 11' 10" (3.42m x 3.61m)

A good-sized main bedroom having two double wardrobes providing hanging rail, radiator, and double glazed window to the front elevation.