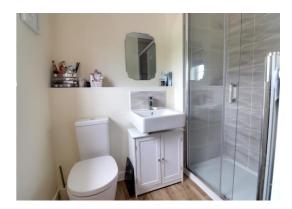

### **Ensuite Shower Room** 7' 5" x 5' 2" (2.25m x 1.57m)

Having a white suite comprising of a glazed shower cubicle with fitted mains shower, pedestal wash basin with chrome taps and splashback tiling and close coupled WC. Wood effect vinyl flooring, chrome towel radiator and double glazed window to the front elevation.

### Family Bathroom 6' 9" x 6' 4" (2.05m x 1.92m)

Having a white suite comprising of a panelled bath with chrome mixer tap, pedestal wash basin with chrome mixer tap and close coupled WC. Part tiled walls, wood effect vinyl flooring and chrome towel radiator.