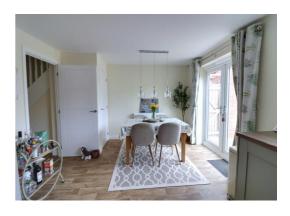

#### Kitchen / Dining Room 11' 7" x 17' 3" (3.52m x 5.27m)

Having a range of matching units extending to base and eye level and fitted work surfaces with an inset stainless steel one and a half bowl sink unit with chrome mixer tap. Range of integrated appliances including an oven, four ring gas hob with cooker hood over, dishwasher and fridge/freezer. Useful understairs storage cupboard, radiator, wood effect vinyl flooring, double glazed

# Dourish&Day

window to the rear elevation and additional double glazed double doors giving views and access to the rear garden.